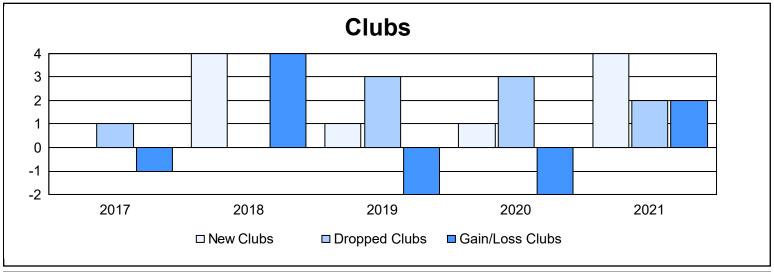

District 14 G

As of June 2021 Cumulative

| Year      | New<br>Clubs | Dropped<br>Clubs | Gain/<br>Loss<br>Clubs | New<br>Members | Charter<br>Members | Reinstate<br>Members | Transfer<br>Members | Total<br>Member<br>Added | Total<br>Members<br>Dropped | Gain/<br>Loss<br>Members |
|-----------|--------------|------------------|------------------------|----------------|--------------------|----------------------|---------------------|--------------------------|-----------------------------|--------------------------|
| 2016-2017 | 0            | 1                | -1                     | 149            | 0                  | 8                    | 4                   | 161                      | 140                         | 21                       |
| 2017-2018 | 4            | 0                | 4                      | 154            | 105                | 5                    | 7                   | 271                      | 251                         | 20                       |
| 2018-2019 | 1            | 3                | -2                     | 112            | 24                 | 7                    | 10                  | 153                      | 212                         | -59                      |
| 2019-2020 | 1            | 3                | -2                     | 92             | 17                 | 2                    | 2                   | 113                      | 160                         | -47                      |
| 2020-2021 | 4            | 2                | 2                      | 90             | 95                 | 19                   | 0                   | 204                      | 198                         | 6                        |
| Average   | 2            | 2                | 0                      | 119            | 48                 | 8                    | 5                   | 180                      | 192                         | -12                      |