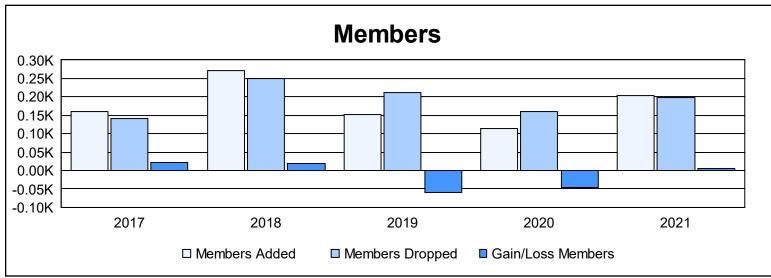

District 14 G

As of June 2021 Cumulative

| Year      | New<br>Clubs | Dropped<br>Clubs | Gain/<br>Loss<br>Clubs | New<br>Members | Charter<br>Members | Reinstate<br>Members | Transfer<br>Members | Total<br>Member<br>Added | Total<br>Members<br>Dropped | Gain/<br>Loss<br>Members |
|-----------|--------------|------------------|------------------------|----------------|--------------------|----------------------|---------------------|--------------------------|-----------------------------|--------------------------|
| 2016-2017 | 0            | 1                | -1                     | 149            | 0                  | 8                    | 4                   | 161                      | 140                         | 21                       |
| 2017-2018 | 4            | 0                | 4                      | 154            | 105                | 5                    | 7                   | 271                      | 251                         | 20                       |
| 2018-2019 | 1            | 3                | -2                     | 112            | 24                 | 7                    | 10                  | 153                      | 212                         | -59                      |
| 2019-2020 | 1            | 3                | -2                     | 92             | 17                 | 2                    | 2                   | 113                      | 160                         | -47                      |
| 2020-2021 | 4            | 2                | 2                      | 90             | 95                 | 19                   | 0                   | 204                      | 198                         | 6                        |
| Average   | 2            | 2                | 0                      | 119            | 48                 | 8                    | 5                   | 180                      | 192                         | -12                      |